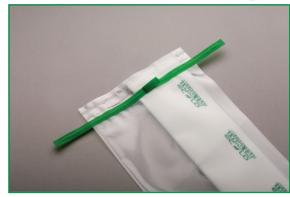

#### TWIRL'EM Ecolo Environmental Sampling Bags

- · Safety Tabs
- · Sterile
  - Fully Biodegradeable LDPE plastic tubing
- Environmentally Friendly Sterile sampling bag