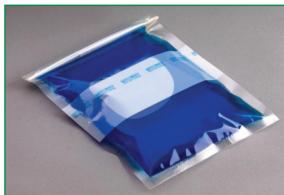

#### TWIRL'EM Barrier Bag Double Pouch Sampling Bags

- Double Pouch for Clean Room Applications
- Safety Tabs
- · Sterile
- · Long term storage