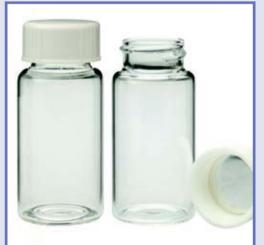

### Buy 2 cases of Liquid Scintillation Vials and receive 1 FREE case

WHEATON Scintillation Vials are designed for compatibility with all scintillation counters that accommodate 20mL vials. Choose from a variety of vial, cap and liner materials. Vial materials include glass, HDPE and PET. Screw caps are attached to vials to maintain cleanliness.