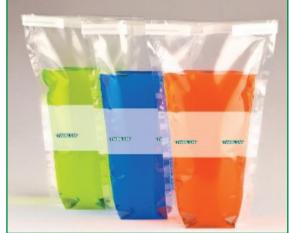

#### TWIRL'EM Stand-Up Sampling Bags

- · Safety Tabs
- Sterile
- Gusseted Bags stand up by themselves and stay open while pouring samples
- Jobs where two hands are required