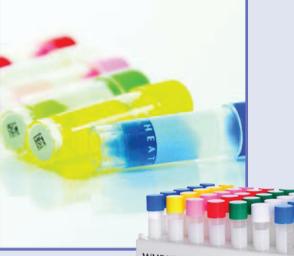

### Buy 2 cases of Liquid Scintillation Vials and receive 1 FREE case

WHEATON Scintillation Vials are designed for compatibility with all scintillation counters that accommodate 20mL vials. Choose from a variety of vial, cap and liner materials. Vial materials include glass, HDPE and PET. Screw caps are attached to vials to maintain cleanliness.